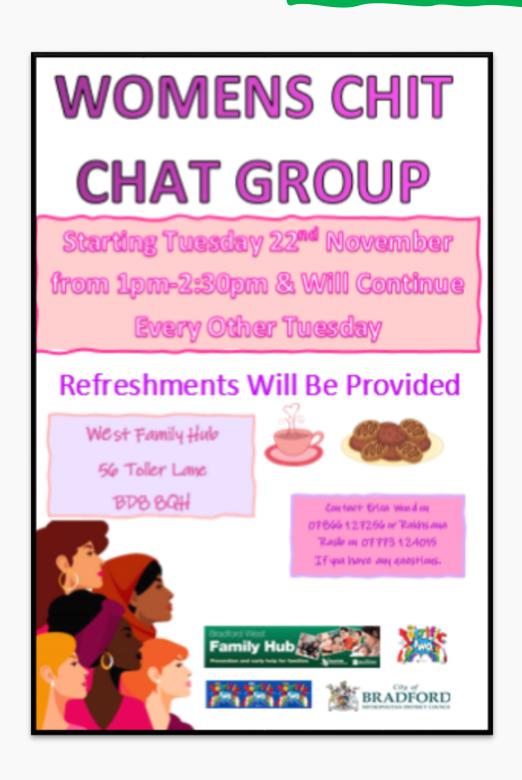

| Monday    | Health visitor clinic  Available all day At: West Family Hub Farcliffe  Bookable through your health visitor.  Health visitor clinic  Available all day At: West Family Hub Farcliffe | Bookable sensory play sessions  Available all day At: West Family Hub Farcliffe  Bookable through West Family Hub Farcliffe reception.  Midwifery clinic  Available all day At: West Family Hub Farcliffe | Community play and learn session (SEND)  Time: 9.00 – 12.00 At: West family Hub Farcliffe Starting date to be confirmed.  Bookable through West Family Hub Farcliffe reception.  Youth service- Girl's youth group  Time: 6.30pm-8.30pm At: West Family Hub Farcliffe | Midwifery clinic  Available all day At: West Family Hub Farcliffe  Bookable through your midwife or health practitioner.  Play and learn session  At: Farnham primary school Time: 9-10.30am | Bradford Stronger Together – Community Autism and SEND support group. Cook and Eat session  Time: 9am – 12.00 Monthly At: West Family Hub Farcliffe  Bookable through Farcliffe Reception or just drop in  Bookable sensory play sessions  Available all day At: West Family Hub Farcliffe | Carer's resource drop in sessions. An informal meeting for parent carers to get together, receive support, and share experiences.  Available: Monthly Monday 6 <sup>th</sup> February 10am-11.30am Monday 20 <sup>th</sup> March 10am-11.30am  Bookable through Sam Bland at 01274 449660  O-4 years drop in session for parents.  Time: 9.30am – 12.30pm Advice, support and information for parents of 0-4yrs. 0-4yr olds welcome to come and play in our nursery!                                                  | Portage Family Workshop  Available from 8.30am – 15.30 Monday 6 <sup>th</sup> February Monday 27 <sup>th</sup> February at: West Family Hub Farcliffe Contact West Family Hub Farcliffe  Drug's Workshop  Time: 7.00pm – 9.00pm Runs monthly at Farcliffe. Advice and support for parents and young people. | Women's wellbeing group 12.30pm- 3.30pm Alternate Tuesdays with the Chit chat group.                                                                                                                              | Portage Family<br>Workshop  Available 8.30am  – 3.30pm Tuesday 7 <sup>th</sup> Feb                                                                          |                                                                                                                                                                                                          |
|-----------|---------------------------------------------------------------------------------------------------------------------------------------------------------------------------------------|-----------------------------------------------------------------------------------------------------------------------------------------------------------------------------------------------------------|-----------------------------------------------------------------------------------------------------------------------------------------------------------------------------------------------------------------------------------------------------------------------|----------------------------------------------------------------------------------------------------------------------------------------------------------------------------------------------|--------------------------------------------------------------------------------------------------------------------------------------------------------------------------------------------------------------------------------------------------------------------------------------------|-----------------------------------------------------------------------------------------------------------------------------------------------------------------------------------------------------------------------------------------------------------------------------------------------------------------------------------------------------------------------------------------------------------------------------------------------------------------------------------------------------------------------|-------------------------------------------------------------------------------------------------------------------------------------------------------------------------------------------------------------------------------------------------------------------------------------------------------------|-------------------------------------------------------------------------------------------------------------------------------------------------------------------------------------------------------------------|-------------------------------------------------------------------------------------------------------------------------------------------------------------|----------------------------------------------------------------------------------------------------------------------------------------------------------------------------------------------------------|
| Wednesday | Bookable through your health visitor  Health visitor clinic  Available all day At: West Family Hub Farcliffe  Bookable through your health visitor                                    | Bookable through your midwife or health practitioner  Clothes Shack Free clothes recycle shop.  Time: 1.00pm – 2.00pm  At: West Family Hub Farcliffe Just drop in!                                        | Just turn up and drop in  Supporting families police team drop in advice sessions  Time: 9.00 – 12.00 At: West Family Hub Farcliffe  Bookable through Farcliffe Reception or just drop in                                                                             | Access & Take up – Free childcare places advice and support drop in session  Time: 9.00 – 12.00 At: West family Hub Farcliffe  Just turn up and drop in                                      | Bookable through West Family Hub Farcliffe reception  Department of working pensions – Family work coaches drop in session, debt, benefits and employment advice  Time: 9:00am – 12:00pm At: West Family Hub Farcliffe  Bookable through Waz 07385952928 or just drop in                   | Run by Keelie from Catholic care. For more information, please contact West Family Hub. Just turn up!  School Nurse Drop-in Service. Available for confidential appointments, Healthy eating, Healthy lifestyle, Healthy relationships, Night-time bedwetting, Feelings of sadness, worries or anger, Changes to the body  Available: Wednesday 1st February, 1-2.30pm Wednesday 1st March 1-2.30pm Wednesday 5th April 1-2.30pm  At: West family Hub Farcliffe Bookable through the school nursing team 01274 221203 | LADZ West Yorkshire or contact West Family Hub.  Neighbourhood warden's coffee and catch up  Time: 9.00 – 12.00 At: West Family Hub Farcliffe  Bookable through Farcliffe reception                                                                                                                         | Run by the Cellar Trust For more information, please contact West Family Hub, ask for Erica Wood. Just turn up!  Meet your local PCSO  Time: 9.00 – 12.00 At: West Family Hub Farcliffe  Just turn up and drop in | at: West Family Hub Farcliffe Contact West Family Hub  Bookable sensory play sessions  Available all day At: West Family Hub Farcliffe  Bookable through    | Keep Warm Event Come and enjoy a hot drink in a cosy space, advice and support available.  Date: 15 <sup>th</sup> February  At: West Family Hub Farcliffe  Just drop in to West Family Hub Farcliffe     |
| Thursday  | Health Visitor baby clinic  Available all day At: West Family Hub Farcliffe  Bookable through your health visitor                                                                     | Bookable sensory play sessions  Available all day At: West Family Hub Farcliffe.  Bookable through West Family Hub Farcliffe reception                                                                    | Play and learn session  At: Abbey Green primary school Time: 1-2.30pm  Just drop in and register                                                                                                                                                                      | Portage session  At: Farnham primary school Time: 9.30-11am  Bookable by referral only or invitation only                                                                                    | Bradford job club drop in sessions  Time: 10am – 12.00 At: City Library  Just drop in.                                                                                                                                                                                                     | Baby Clinic Run by our health visiting team  Time: 9am – 4pm Starting December. At: West Family Hub Farcliffe  Bookable through your health visiting team.                                                                                                                                                                                                                                                                                                                                                            | Play and learn sessions Run by the Early years Alliance Time: 1-2.30pm At: Abbey Green primary school Just drop in and register                                                                                                                                                                             | Portage session  At: St Edmunds nursery Time: 9.30-11am  Bookable through St Edmunds                                                                                                                              | LADZ West Yorkshire Male peer support group  Time:12.30 - 4.30 For more information, contact LADZ West Yorkshire or contact West Family Hub.  Just turn up! | Dentist & Oral Hygiene Team  Support, advice and bring your child to see a dentist. Oral Hygiene advice 09.30am - 4.30pm 2nd Feb Dentist available 11.30am - 3.30pm drop in at West Family Hub Farcliffe |